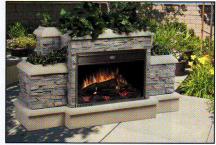

## Patioscapes

**1 Relax On The Rocks Dimplex** offers the Rockport Outdoor Electric Fireplace. The unit features a simulated rock-ledge cabinet with planters, a 26-inch outdoor firebox, concealed speakers and an audio MP3 input. It is fully weatherproof, says the company, and can be used year-round. The fireplace's clean electric operation uses "90 percent less energy than a gas fireplace," according to Dimplex. CIRCLE 250