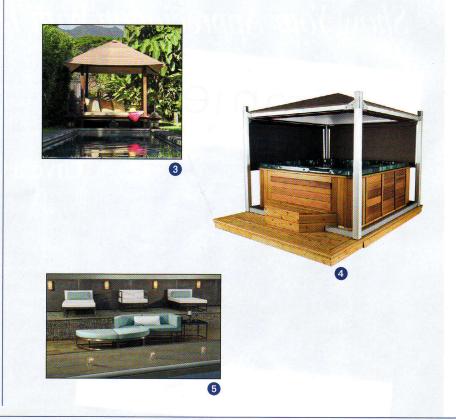

3 Take It Easy Sweetwater Bungalows offers Southeast Asian-inspired daybed cabanas. Each cabana is handcrafted from sustainable Indonesian hardwood that is weather- and insect-resistant. Canopies are available in a variety of Sunbrella colors. Basic carpentry skills and tools are needed for assembly. Optional foam mattresses and slipcovers are available for the daybed.

CIRCLE 252

**Cover-And-Cabana-In-One Sterling Leisure Products** offers the Covana spa cover. The cover can be raised to 8½ feet with the turn of a key, says the company. The overhead canopy protects hot tubbers from the elements and optional screens provide privacy and additional protection from the weather. The Covana features a seamless vacuumformed cover, 600 pounds of lift capacity and polyurethane foam for insulation three times the industry standard. CIRCLE 253

**G** Join The Club Tropitone offers the Cabana Club, designed by Richard Holbrook. The modular seating collection is available only in stainless steel and fabric colors include natural, canvas glacier (shown) and coal. The granite tabletops come with a choice of four colors: volcanic, baltic, tangiers and luna. A variety of pieces, both curved and square, are available. CIRCLE 254