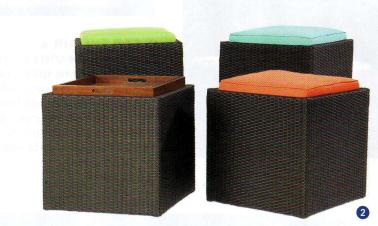

(2) The Space Between Outback Chair Company offers the Urban Balance Chasm. This flexible accessory is part chair, part table and part storage unit. With strict attention paid to the highest manufacturing standards, the Urban Balance Chasm is made from premierquality materials such as all-weather wicker, sturdy hardwood and durable fabric-covered cushions, says the company. CIRCLE 251