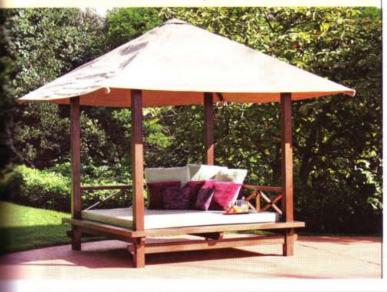

## UNDER COVER

Enjoying springtime in the desert just got a bit easier, thanks to the Sweetwater Cabana. This roomy raised structure is handcrafted of sustainable Indonesian hardwood with a teak oil finish and sports a waterproof Sunbrella fabric cover. Suitable as a meditation space or an outdoor tearoom, the cabana can be converted to a daybed by adding an optional Sunbrella upholstered cushion. Call (800) 587-5054 to place an order.