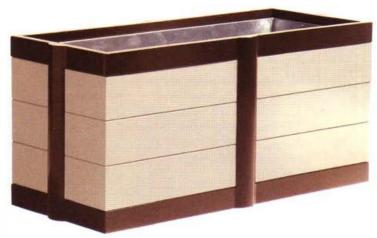

## **BOXED IN**

Heltzer Furniture recently introduced Great
Lakes, a new line of outdoor furniture and
accessories. The collection features handcrafted aluminum frames and is produced in teak or
Ecoplex, an environmentally friendly composite
material; five powder-coat finishes are
available. Pictured above is the rectangular
planter, a spacious container measuring 42
inches wide by 18 inches deep by 20 inches tall.
To locate a showroom, go to heltzer.com.